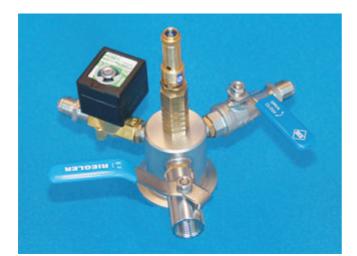

#### EK-1V-1MAG-SVL Art. No. 2610-D6

consisting of:

- 1 x EK = transfer siphon
- 1 x LN2-fluid valve with a screw adapter
- 1 x magnetic valve for LN2 with a screw adapter
- 1 x pressure-release valve
- 1 x overpressure valve 0.5bar with an extension