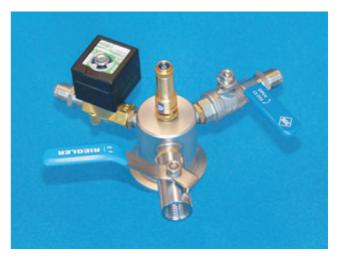

#### EK-1V-1MAG-SV Art. No. 2610-D5

consisting of:

- 1 x EK = transfer siphon
- 1 x LN2-fluid valve with a screw adapter
- 1 x magnetic valve for LN2 with a screw adapter
- 1 x pressure-release valve
- 1 x overpressure valve 0.5bar