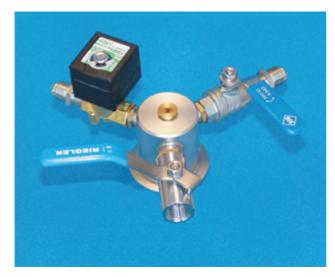

### EK-1V-1MAG Art. No. 2610-D4

consisting of:

- 1 x EK = transfer siphon
- 1 x LN2-fluid valve with a screw adapter
- 1 x magnetic valve for LN2 with a screw adapter
- 1 x pressure-release valve