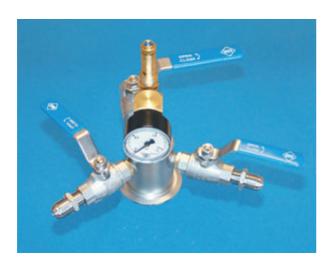

# Transfer siphon with two separate LN2-fluid valves and two separate ascending pipes

EKI-2V Art. No. 2611-D1

### consisting of:

- 1 x EKI = transfer siphon with manometer and overpressure valve 0.5bar
- 2 x LN2-fluid valve with a screw adapter
- 1 x pressure-release valve