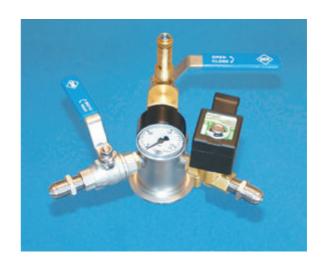

# **EKI-1V-1MAG** Art. No. 2611-D2

#### consisting of:

- 1 x EKI = transfer siphon with manometer and overpressure valve 0.5bar
- 1 x LN2-fluid valve with a screw adapter
- 1 x magnetic valve for LN2 with a screw adapter
- 1 x pressure-release valve