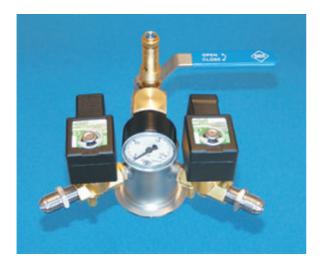

EKI-2MAG Art. No. 2611-D3

## consisting of:

- 1 x EKI = transfer siphon with manometer and overpressure valve 0.5bar
- 2 x magnetic valve for LN2 with a screw adapter
- 1 x pressure-release valve

Germany
76185 Karlsruhe
Gablonzer Straße 6
Tel. 0049 / 721 / 95897-0
Fax. 0049 / 721 / 95897-77
E-Mail:info@kgw-isotherm.de
Internet: www.kgw-isotherm.de